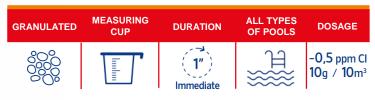

#### **INSTRUCTIONS OF USE**

Pour the necessary dose in the container with water and pour the mixture evenly over the surface of the pool.

#### DOSAGE

Add 100g of the product to reduce by 0,5mg/l. (ppm) the free residual chlorine in 100m<sup>3</sup> of water.

These doses are the ones suggested and can be modified according to the own characteristics of every swimming pool, climate, etc.